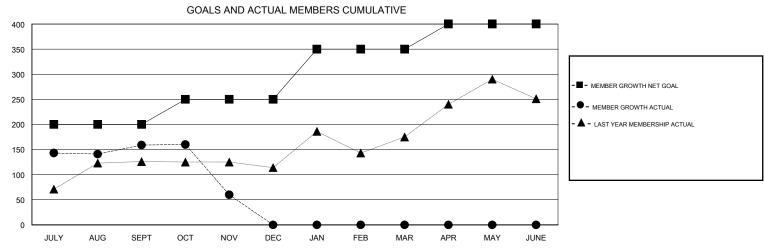

## District 324B5

GMT: LOCATION INDIA GMT CA

| Clubs         |               |             |               | Members               |                           |                         |                                                    |  |
|---------------|---------------|-------------|---------------|-----------------------|---------------------------|-------------------------|----------------------------------------------------|--|
|               | RESULTS FOR   | R 2019-2020 |               | RESULTS FOR 2019-2020 |                           |                         |                                                    |  |
| QUARTER       | NEW CLUB GOAL | NEW CLUBS   | DROPPED CLUBS | QUARTER               | MEMBER GROWTH NET<br>GOAL | MEMBER GROWTH<br>ACTUAL | DROPPED<br>MEMBERS ACTUAL<br>(including transfers) |  |
| JULY/AUG/SEPT | 2             | 7           | 0             | JULY/AUG/SEPT         | 200                       | 217                     | 39                                                 |  |
| OCT/NOV/DEC   | 1             | 0           | 0             | OCT/NOV/DEC           | 50                        | 6                       | 105                                                |  |
| JAN/FEB/MAR   | 2             | 0           | 0             | JAN/FEB/MAR           | 100                       | 0                       | 0                                                  |  |
| APR/MAY/JUNE  | 1             | 0           | 0             | APR/MAY/JUNE          | 50                        | 0                       | 0                                                  |  |