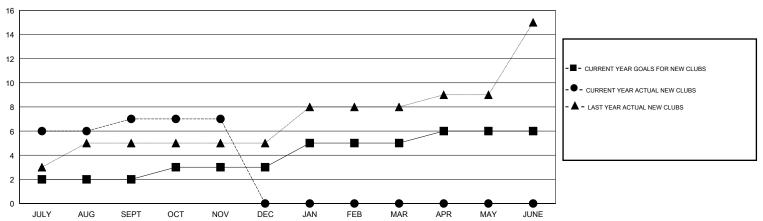

## District 324B5

GMT: LOCATION INDIA GMT CA

| Clubs         |               |             |               | Members               |                           |                         |                                                    |  |
|---------------|---------------|-------------|---------------|-----------------------|---------------------------|-------------------------|----------------------------------------------------|--|
|               | RESULTS FOR   | R 2019-2020 |               | RESULTS FOR 2019-2020 |                           |                         |                                                    |  |
| QUARTER       | NEW CLUB GOAL | NEW CLUBS   | DROPPED CLUBS | QUARTER               | MEMBER GROWTH NET<br>GOAL | MEMBER GROWTH<br>ACTUAL | DROPPED<br>MEMBERS ACTUAL<br>(including transfers) |  |
| JULY/AUG/SEPT | 2             | 7           | 0             | JULY/AUG/SEPT         | 200                       | 217                     | 39                                                 |  |
| OCT/NOV/DEC   | 1             | 0           | 0             | OCT/NOV/DEC           | 50                        | 6                       | 105                                                |  |
| JAN/FEB/MAR   | 2             | 0           | 0             | JAN/FEB/MAR           | 100                       | 0                       | 0                                                  |  |
| APR/MAY/JUNE  | 1             | 0           | 0             | APR/MAY/JUNE          | 50                        | 0                       | 0                                                  |  |

## GOALS AND ACTUAL NEW CLUBS CUMULATIVE

| DROPPED CLUBS: 0  DROPPED MEMBERS |     | 28 CLUBS OF 80 ADDED 1 OR MORE NEW MEMBERS | GENDER DISTRIBUTION  MALE 2,357 (67.19%)  FEMALE 1,151 (32.81%) |  |       |
|-----------------------------------|-----|--------------------------------------------|-----------------------------------------------------------------|--|-------|
| DECEASED                          | 1   | CLICK HERE FOR CUMULATIVE                  | TOTAL FAMILY UNIT MEMBERS                                       |  | 2,515 |
| CLUB CANCELLED 0 OTHER 143        |     | MEMBERSHIP DATA                            | FAMILY MEMBERS PAYING HALF DUES                                 |  | 1,829 |
|                                   |     |                                            |                                                                 |  | 1,829 |
| TOTAL                             | 144 |                                            |                                                                 |  |       |